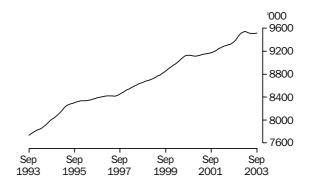

### PRINCIPAL LABOUR FORCE SERIES TREND ESTIMATES

EMPLOYED PERSONS

The trend estimate of employed persons generally rose from a low of 7,634,000 in January 1993 to 9,129,300 in September 2000. The trend estimate then fell slightly to 9,112,900 in December 2000, before rising 9,540,300 in March 2003. The trend estimate then fell for four months, before rising to stand at 9,519,100 in September 2003.