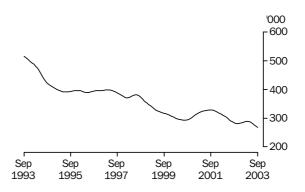

UNEMPLOYED PERSONS

The trend estimate of unemployed persons fell rapidly from 920,600 in September 1993 to 728,100 in July 1995. The trend estimate then rose to 771,800 in February 1997, before falling to 590,900 in September 2000. After rising to 675,900 in October 2001, the trend estimate has generally fallen to stand at 594,600 in September 2003.