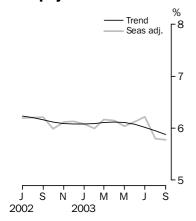

### **Unemployment rate**

UNEMPLOYMENT RATE

The trend unemployment rate fell rapidly from 10.7% in August 1993 to 8.1% in July 1995. The trend estimate then rose slowly, reaching 8.4% in February 1997, before falling to 6.1% in September 2000. After rising to 6.9% in September 2001, the trend estimate has generally fallen to stand at 5.9% in September 2003.