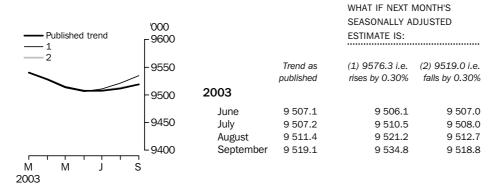

### KEY FIGURES

|                           | Aug<br>2003 | Sep<br>2003 | Aug<br>03 to<br>Sep<br>03 |     |
|---------------------------|-------------|-------------|---------------------------|-----|
| Trend                     |             |             |                           |     |
| Employed persons ('000)   | 9 511.4     | 9 519.1     | 0.1                       | %   |
| Unemployed persons ('000) | 602.0       | 594.6       | -1.2                      | %   |
| Unemployment rate (%)     | 6.0         | 5.9         | -0.1                      | pts |
| Participation rate (%)    | 63.5        | 63.4        | -0.1                      | pts |
| Seasonally Adjusted       |             |             |                           |     |
| Employed persons ('000)   | 9 532.9     | 9 547.7     | 14.7                      |     |
| Unemployed persons ('000) | 586.9       | 585.4       | -1.5                      |     |
| Unemployment rate (%)     | 5.8         | 5.8         | 0.0                       | pts |
| Participation rate (%)    | 63.5        | 63.5        | 0.0                       | pts |

### TREND ESTIMATES

- EMPLOYMENT increased to 9,519,100.
- UNEMPLOYMENT decreased to 594,600.
- UNEMPLOYMENT RATE decreased to 5.9%.
- PARTICIPATION RATE decreased to 63.4%.

### SEASONALLY ADJUSTED ESTIMATES

- EMPLOYMENT increased by 14,700 to 9,547,700. Full-time employment increased by 43,300 to 6,864,800 and part-time employment decreased by 28,600 to 2,682,900.
- UNEMPLOYMENT decreased by 1,500 to 585,400. The number of persons looking for full-time work increased by 6,100 to 445,500 and the number of persons looking for part-time work decreased by 7,600 to 139,800.
- UNEMPLOYMENT RATE remained at 5.8%. The male unemployment rate decreased by 0.1 percentage point to 5.6% and the female rate remained unchanged at 6.0%. NSW 5.6% (5.4% last month), Vic 5.2% (5.5%), Qld 6.3% (6.6%), SA 6.1% (5.8%), WA 6.1% (6.0%), Tas 6.7% (6.9%).
- PARTICIPATION RATE remained at 63.5%.