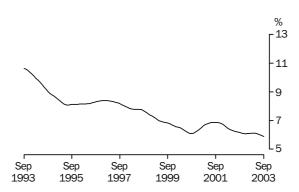

### **Unemployment rate**

UNEMPLOYMENT RATE

The trend unemployment rate fell rapidly from 10.7% in August 1993 to 8.1% in July 1995. The trend estimate then rose slowly, reaching 8.4% in February 1997, before falling to 6.1% in September 2000. After rising to 6.9% in September 2001, the trend estimate has generally fallen to stand at 5.9% in September 2003.