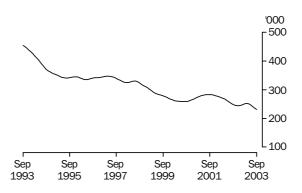

### UNEMPLOYED FEMALES LOOKING FOR FULL TIME WORK

TOTAL

Apart from a rise from mid 1995 to early 1997, the trend estimate of females looking for full-time work fell from 271,300 in October 1993 to 154,200 in September 2000. The trend estimate then rose to 186,500 in September 2001, before falling to 169,500 in October 2002. The trend estimate then increased, before falling slightly over the last five months to stand at 179,700 in September 2003.

FEMALES AGED 15-19

The trend estimate of females aged 15 to 19 looking for full-time work generally fell from 58,400 in May 1992 to a low of 24,400 in October 2000. The trend estimate then rose to 31,200 in August 2001, before generally falling to 26,000 in September 2003.

FEMALES AGED 20 AND OVER

Apart from a rise from mid 1995 to early 1997, the trend estimate of females aged 20 and over looking for full-time work fell from 222,600 in October 1993 to 129,400 in September 2000. The trend estimate then rose to 155,900 in November 2001, before falling to 143,200 in October 2002. The trend estimate has since risen to stand at 153,700 in September 2003.