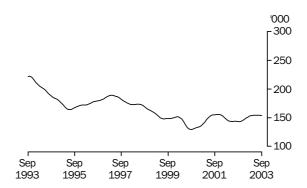

UNEMPLOYED PERSONS

The trend estimate of unemployed persons fell rapidly from 920,600 in September 1993 to 728,100 in July 1995. The trend estimate then rose to 771,800 in February 1997, before falling to 590,900 in September 2000. After rising to 675,900 in October 2001, the trend estimate has generally fallen to stand at 594,600 in September 2003.