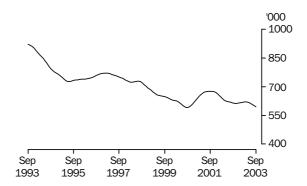

### UNEMPLOYED MALES LOOKING FOR FULL TIME WORK

TOTAL

The trend estimate of males looking for full-time work fell rapidly from a high of 527,300 in December 1992 to 391,700 in June 1995. After remaining relatively stable until early 1997, the trend estimate fell to 293,300 in July 2000. The trend then rose to 329,000 in September 2001, before generally falling to stand at 267,500 in September 2003.