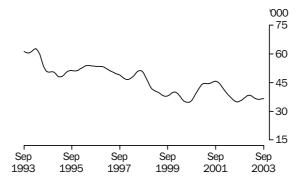

### UNEMPLOYED MALES LOOKING FOR FULL TIME WORK

TOTAL

The trend estimate of males looking for full-time work fell rapidly from a high of 527,300 in December 1992 to 391,700 in June 1995. After remaining relatively stable until early 1997, the trend estimate fell to 293,300 in July 2000. The trend then rose to 329,000 in September 2001, before generally falling to stand at 267,500 in September 2003.

MALES AGED 15-19

The trend estimate of males aged 15 to 19 looking for full-time work, although fluctuating, fell from 62,800 in March 1994 to 34,600 in July 2000. The trend then rose to 45,700 in September 2001, before falling to 34,900 in August 2002. The trend then increased slightly before falling back to stand at 36,700 in September 2003.

MALES AGED 20 AND OVER

The trend estimate of males aged 20 and over looking for full-time work fell rapidly from 463,400 in January 1993 to 340,900 in July 1995. After remaining relatively stable until mid 1997, the trend fell to 258,400 in August 2000. The trend then rose to 283,300 in September 2001, before generally falling to stand at 230,800 in September 2003.