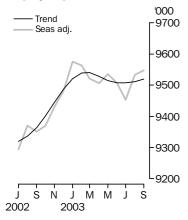

### **Employed persons**

### PRINCIPAL LABOUR FORCE SERIES TREND ESTIMATES

EMPLOYED PERSONS

The trend estimate of employed persons generally rose from a low of 7,634,000 in January 1993 to 9,129,300 in September 2000. The trend estimate then fell slightly to 9,112,900 in December 2000, before rising 9,540,300 in March 2003. The trend estimate then fell for four months, before rising to stand at 9,519,100 in September 2003.