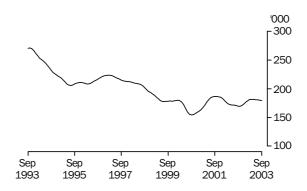

### **Employed persons**

### PRINCIPAL LABOUR FORCE SERIES TREND ESTIMATES

EMPLOYED PERSONS

The trend estimate of employed persons generally rose from a low of 7,634,000 in January 1993 to 9,129,300 in September 2000. The trend estimate then fell slightly to 9,112,900 in December 2000, before rising 9,540,300 in March 2003. The trend estimate then fell for four months, before rising to stand at 9,519,100 in September 2003.