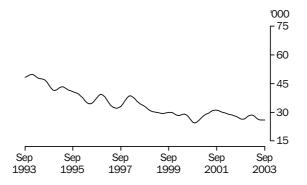

### **Unemployment rate**

UNEMPLOYMENT RATE

The trend unemployment rate fell rapidly from 10.7% in August 1993 to 8.1% in July 1995. The trend estimate then rose slowly, reaching 8.4% in February 1997, before falling to 6.1% in September 2000. After rising to 6.9% in September 2001, the trend estimate has generally fallen to stand at 5.9% in September 2003.