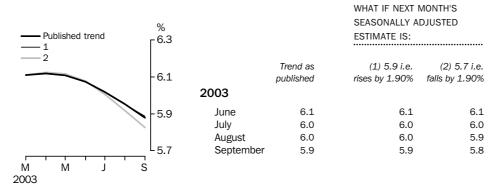

### **Unemployment rate**

### KEY FIGURES

|                           | Aug<br>2003 | Sep<br>2003 | Aug<br>03 to<br>Sep<br>03 |     |
|---------------------------|-------------|-------------|---------------------------|-----|
| Trend                     |             |             |                           |     |
| Employed persons ('000)   | 9 511.4     | 9 519.1     | 0.1                       | %   |
| Unemployed persons ('000) | 602.0       | 594.6       | -1.2                      | %   |
| Unemployment rate (%)     | 6.0         | 5.9         | -0.1                      | pts |
| Participation rate (%)    | 63.5        | 63.4        | -0.1                      | pts |
| Seasonally Adjusted       |             |             |                           |     |
| Employed persons ('000)   | 9 532.9     | 9 547.7     | 14.7                      |     |
| Unemployed persons ('000) | 586.9       | 585.4       | -1.5                      |     |
| Unemployment rate (%)     | 5.8         | 5.8         | 0.0                       | pts |
| Participation rate (%)    | 63.5        | 63.5        | 0.0                       | pts |

### TREND ESTIMATES

- EMPLOYMENT increased to 9,519,100.
- UNEMPLOYMENT decreased to 594,600.
- UNEMPLOYMENT RATE decreased to 5.9%.
- PARTICIPATION RATE decreased to 63.4%.

UNEMPLOYMENT RATE

The trend unemployment rate fell rapidly from 10.7% in August 1993 to 8.1% in July 1995. The trend estimate then rose slowly, reaching 8.4% in February 1997, before falling to 6.1% in September 2000. After rising to 6.9% in September 2001, the trend estimate has generally fallen to stand at 5.9% in September 2003.